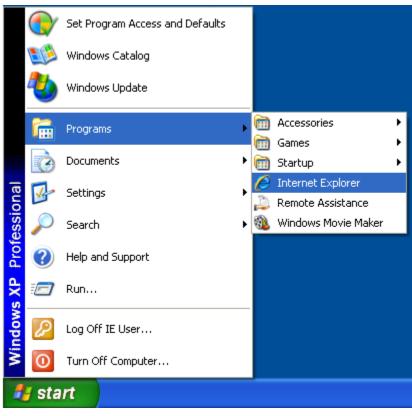

## Where to find Internet Explorer on the Start Menu:

Please send questions or concerns regarding this document to documents@liquiditylighthouse.com.

**NO WARRANTIES**. Liquidity Lighthouse, LLC expressly disclaims any warranty for the SOFTWARE PRODUCT . THE SOFTWARE PRODUCT AND ANY RELATED DOCUMENTATION IS PROVIDED "AS IS" WITHOUT WARRANTY OF ANY KIND, EITHER EXPRESS OR IMPLIED, INCLUDING, WITHOUT LIMITATION, THE IMPLIED WARRANTIES OF MERCHANTABILITY, FITNESS FOR A PARTICULAR PURPOSE, OR NONINFRINGEMENT.