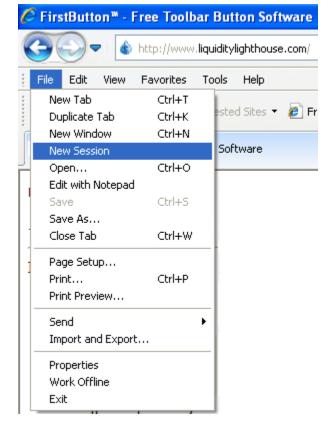

## Where to find 'New Session' in Internet Explorer 8:

2 - © 2013, 2020 copyright Liquidity Lighthouse, LLC.

Where to find 'New Window' in Internet Explorer 7:

| C | FirstButton™ -    | Free Toolb  | ar I  | Button Software - Wind  |
|---|-------------------|-------------|-------|-------------------------|
| ( | ا ۲ 🕞 🔁           | http://www. | liqui | ditylighthouse.com/     |
|   | File Edit View    | Favorites   | Тос   | ols Help                |
|   | New Tab           | Ctrl+T      |       |                         |
| 1 | New Window        | Ctrl+N      |       | Toolbar Button Software |
|   | Open              | Ctrl+O      |       |                         |
|   | Edit with Notepac | ł           |       |                         |
|   | Save              | Ctrl+S      |       | 1                       |
|   | Save As           |             |       |                         |
|   | Close Tab         | Ctrl+W      |       |                         |
|   | Page Setup        |             |       |                         |
|   | Print             | Ctrl+P      |       |                         |
|   | Print Preview     |             |       |                         |
|   | Send              |             | •     |                         |
|   | Import and Expor  | t           |       |                         |
|   | Properties        |             |       |                         |
|   | Work Offline      |             |       |                         |
|   | Exit              |             |       |                         |